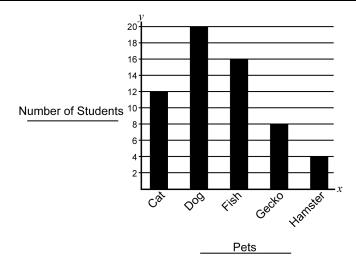

Check student's work for accuracy, consistent intervals, labels, etc.

| 3 | The construction of the graph exhibits full understanding of labeling the x- and y- axis with titles and numbers. The bar graph clearly reflects correct representation of the relationship of the number of students to pets.            |
|---|-------------------------------------------------------------------------------------------------------------------------------------------------------------------------------------------------------------------------------------------|
| 2 | The construction of the graph exhibits some understanding of labeling the x- and y- axis with titles and numbers. The bar graph reflects some representation of the relationship of the number of students to pets.                       |
| 1 | The construction of the graph exhibits little understanding of labeling the x- and y- axis with titles and numbers. The bar graph does not clearly reflect correct respresentation of the relationship of the number of students to pets. |
| 0 | The student did not attempt to complete the task of labeling the x- and y- axis, nor did the student attempt to create the bar graph of the information.                                                                                  |